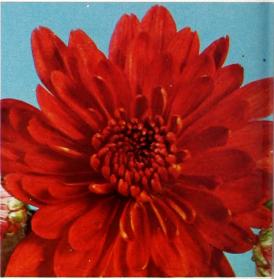

#### Minnautumn

A delightful cushion with double, 3-inch blooms of bronze-red. Buds pure fiery crimson. Medium tall and very broad. Long lasting, early blooming. **\$1.25 ea.**—3 or more, \$1.10 ea.

FLAMING SUN

#### Flaming Sun

Blazing bronze, deeper and richer in the center, brushed with light bronze toward the edges, becoming sparkling gold. Very double, 3 inches broad, ideal to cut. Medium height, vigorous and prolific. Midseason.

\$1.25 ea.—3 or more, \$1.10 ea.

MINNAUTUMN